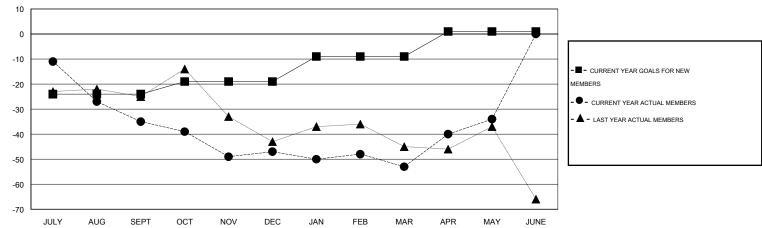

#### GOALS AND ACTUAL MEMBERS CUMULATIVE

| DROPPED CLUBS: 1  DROPPED MEMBERS |                | 22 CLUBS OF 41 ADDED 1 OR MORE NEW MEMBERS | GENDER DISTRIBU  MALE  FEMALE         | TION<br>735 (70.81%)<br>303 (29.19%) |            |
|-----------------------------------|----------------|--------------------------------------------|---------------------------------------|--------------------------------------|------------|
| DECEASED  CLUB CANCELLED  OTHER   | 15<br>0<br>115 | CLICK HERE FOR HEALTH ASSESSMENT DATA      | FAMILY UNIT MEMBERS HEAD OF HOUSEHOLD |                                      | 229<br>113 |
| TOTAL                             | 130            |                                            | NON-HEAD OF HOUSEHOLI                 | 116                                  |            |